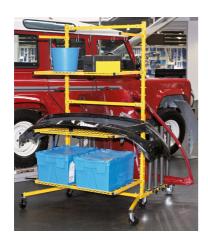

## **Parts Cart**

Organise and protect vehicle parts during the repair process. Compact nesting design saves space.

## **Additional Information**

- This parts cart provides 3 storage shelves and a simple bumper storage system on the back of the stand, making them ideal for any displaced vehicle parts, usually associated with the car body repair industry.
- · Large panel storage, useful for bonnets, tailgates, boot lids and doors.
- · Can also be collapsed down to minimize out-of-use storage footprint.
- Width: 127cm, depth: 80cm, height: 192cm.
- · A versatile storage facility suitable for any workshop, large or small.