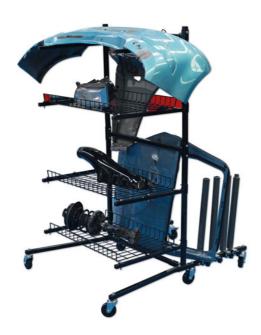

## **Parts Cart**

Organise and protect vehicle parts during the repair process. Compact nesting design saves space.

## **Additional Information**

- This parts cart provides 3 storage shelves and a simple bumper storage system on the back of the stand, making them ideal for any displaced vehicle parts, usually associated with the car body repair industry.
- · Large panel storage, useful for bonnets, tailgates, boot lids and doors.
- · Can also be collapsed down to minimize out-of-use storage footprint.
- Width: 127cm, depth: 80cm, height: 192cm.
- · A versatile storage facility suitable for any workshop, large or small.